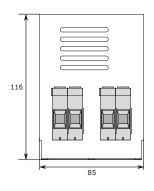

## 270 A mounting position

| Parameter                     | Value                                                                    |
|-------------------------------|--------------------------------------------------------------------------|
| Input voltage                 | AC 220 V ~ 240 V; 50 Hz                                                  |
| Maximum operating current     | 63 A                                                                     |
| Idle consumption              | 3,3 W                                                                    |
| Communication interface       | RS485,<br>2-way powerline QM-50-SSI3                                     |
| Communication distance        | up to 5000 m                                                             |
| Power factor                  | >0,95                                                                    |
| Safety class                  | I.                                                                       |
| IP Rating                     | IP20                                                                     |
| Maximum cross section         | 16,0mm (6AWG) stranded,<br>25,0mm (4AWG) solid,<br>2x10,0mm (8AWG) solid |
| Operating ambient temperature | -25 °C ~ +50 °C                                                          |
| Dimensions (LxWxH)            | 270x85x116 mm                                                            |
| Weight                        | 1980 g                                                                   |