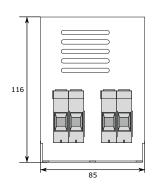

| Parameter                     | Value                                                                                                  |
|-------------------------------|--------------------------------------------------------------------------------------------------------|
| Input voltage                 | AC 220 V ~ 240 V; 50 Hz                                                                                |
| Maximum operating current     | 40 A                                                                                                   |
| Idle consumption              | 2 W                                                                                                    |
| Communication interface       | RS485                                                                                                  |
| Powerline communication       | 1-way powerline QM-50-SSI1,<br>2-way powerline QM-50-SSI3,<br>2-way powerline QM-50-SSI3<br>(asynchro) |
| Communication distance        | up to 5000 m                                                                                           |
| Power factor                  | >0,95                                                                                                  |
| Safety class                  | I.                                                                                                     |
| IP Rating                     | IP20                                                                                                   |
| Operating ambient temperature | -25 °C ~ +75 °C                                                                                        |
| Maximum cross section         | 16,0mm (6AWG) stranded,<br>25,0mm (4AWG) solid,<br>2x10,0mm (8AWG) solid                               |
| Dimensions (LxWxH)            | 270x85x116 mm                                                                                          |
| Weight                        | 1980 g                                                                                                 |