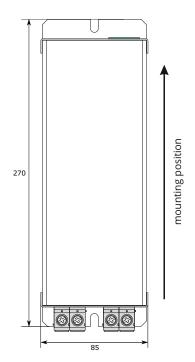

| Parameter                     | Value                                                                                                  |
|-------------------------------|--------------------------------------------------------------------------------------------------------|
| Input voltage                 | AC 220 V ~ 240 V; 50 Hz                                                                                |
| Maximum operating current     | 40 A                                                                                                   |
| Idle consumption              | 2 W                                                                                                    |
| Communication interface       | RS485                                                                                                  |
| Powerline communication       | 1-way powerline QM-50-SSI1,<br>2-way powerline QM-50-SSI3,<br>2-way powerline QM-50-SSI3<br>(asynchro) |
| Communication distance        | up to 5000 m                                                                                           |
| Power factor                  | >0,95                                                                                                  |
| Safety class                  | I.                                                                                                     |
| IP Rating                     | IP20                                                                                                   |
| Operating ambient temperature | -25 °C ~ +75 °C                                                                                        |
| Maximum cross section         | 16,0mm (6AWG) stranded,<br>25,0mm (4AWG) solid,<br>2x10,0mm (8AWG) solid                               |
| Dimensions (LxWxH)            | 270x85x116 mm                                                                                          |
| Weight                        | 1980 g                                                                                                 |