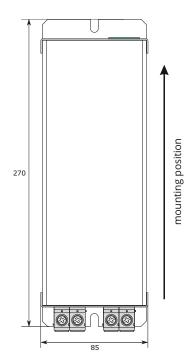

| Parameter                     | Value                                                                                                  |
|-------------------------------|--------------------------------------------------------------------------------------------------------|
| Input voltage                 | AC 220 V ~ 240 V; 50 Hz                                                                                |
| Maximum operating current     | 40 A                                                                                                   |
| Idle consumption              | 2 W                                                                                                    |
| Communication interface       | RS485                                                                                                  |
| Powerline communication       | 1-way powerline QM-50-SSI1,<br>2-way powerline QM-50-SSI3,<br>2-way powerline QM-50-SSI3<br>(asynchro) |
| Communication distance        | up to 5000 m                                                                                           |
| Power factor                  | >0,95                                                                                                  |
| Safety class                  | I.                                                                                                     |
| IP Rating                     | IP20                                                                                                   |
| Operating ambient temperature | -25 °C ~ +75 °C                                                                                        |
| Maximum cross section         | 16,0mm (6AWG) stranded,<br>25,0mm (4AWG) solid,<br>2x10,0mm (8AWG) solid                               |
| Dimensions (LxWxH)            | 270x85x116 mm                                                                                          |
| Weight                        | 1980 g                                                                                                 |