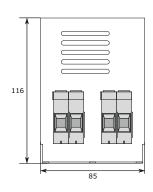

| Parameter                     | Value                                                                                                  |
|-------------------------------|--------------------------------------------------------------------------------------------------------|
| Input voltage                 | AC 220 V ~ 240 V; 50 Hz                                                                                |
| Maximum operating current     | 40 A                                                                                                   |
| Idle consumption              | 2 W                                                                                                    |
| Communication interface       | RS485                                                                                                  |
| Powerline communication       | 1-way powerline QM-50-SSI1,<br>2-way powerline QM-50-SSI3,<br>2-way powerline QM-50-SSI3<br>(asynchro) |
| Communication distance        | up to 5000 m                                                                                           |
| Power factor                  | >0,95                                                                                                  |
| Safety class                  | I.                                                                                                     |
| IP Rating                     | IP20                                                                                                   |
| Operating ambient temperature | -25 °C ~ +75 °C                                                                                        |
| Maximum cross section         | 16,0mm (6AWG) stranded,<br>25,0mm (4AWG) solid,<br>2x10,0mm (8AWG) solid                               |
| Dimensions (LxWxH)            | 270x85x116 mm                                                                                          |
| Weight                        | 1980 g                                                                                                 |